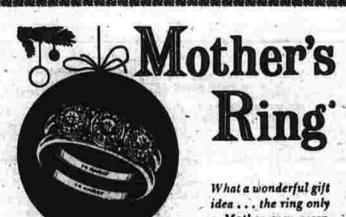

JUST 2.95 DOWN 4 MONTHS TO PAY THE HELCO BLANKET CLUB WAY

Call and Reserve Yours Today

• HATS EXPERTLY CLEANED 'n BLOCKED

SHOE

REBUILDING

Second

To None!

What a wonderful gift idea . . . the ring only a Mother may wear.

This Christmas give her the gift she will cherish above all others — the "Mother's Ring." Two graceful bands of 14k gold, signifying husband and wife, are joined together by the stone of the month for each child in the family.

No other gift could mean so much - to your Mother, to your wife, to any Mother dear to you. "Mother's Rings" are custom made in your choice of white or yellow gold, and so designed that stones may be added at a future date.

BUDGET TERMS ONE CHILD ......\$25,00 TWO CHILDREN .....\$30.00 THREE CHILDREN ...\$35.00 FOUR CHILDREN ....\$40.00

RINGS ORDERED TODAY and TOMORROW WILL BE READY BY DEC. 24 OPEN EVERY NIGHT THIS WEEK TO 9:00

SHOOR Juvelera 917 MAIN STREET-MI 9-5814

13,326

Manchester Evening Herald

and some tollways—were clogged with 5 inches of drifting snow that with 5 inches of drifting show that was expected to pile up to 10 inches before the storm trailed off.